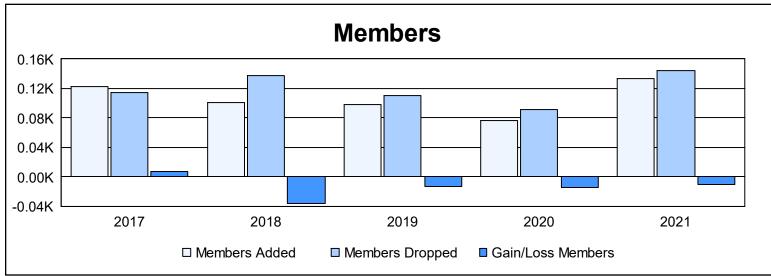

District 20 E1 As of June 2021 Cumulative

| Year      | New<br>Clubs | Dropped<br>Clubs | Gain/<br>Loss<br>Clubs | New<br>Members | Charter<br>Members | Reinstate<br>Members | Transfer<br>Members | Total<br>Member<br>Added | Total<br>Members<br>Dropped | Gain/<br>Loss<br>Members |
|-----------|--------------|------------------|------------------------|----------------|--------------------|----------------------|---------------------|--------------------------|-----------------------------|--------------------------|
| 2016-2017 | 1            | 0                | 1                      | 90             | 21                 | 6                    | 5                   | 122                      | 115                         | 7                        |
| 2017-2018 | 0            | 1                | -1                     | 95             | 0                  | 2                    | 4                   | 101                      | 137                         | -36                      |
| 2018-2019 | 0            | 0                | 0                      | 84             | 0                  | 9                    | 5                   | 98                       | 111                         | -13                      |
| 2019-2020 | 0            | 0                | 0                      | 69             | 2                  | 6                    | 0                   | 77                       | 92                          | -15                      |
| 2020-2021 | 2            | 1                | 1                      | 76             | 49                 | 8                    | 0                   | 133                      | 144                         | -11                      |
| Average   | 1            | 0                | 0                      | 83             | 14                 | 6                    | 3                   | 106                      | 120                         | -14                      |